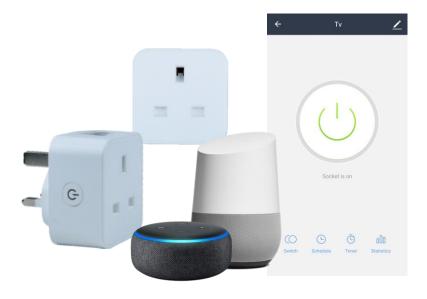

## **DESCRIPTION:**

Qlite, Smart Plug lets you turn your devices On/Off, via the use of the Qlite Home APP. It makes controlling your plugged in devices easier and fully automated. It can also be controlled via Alexa/Google home with the installation of a few plug-ins. You are able to monitor the amount of energy your device consumes so as to save energy and reduce your power bills.

## **ADVANTAGES:**

•Easy Installation - Quick installation with stepby-step guide.

•Optimised switching control of multiple devices can be achieved.

•Hand-free Voice Control – Compatible with Amazon Alexa and Google home. Make your hand-free smart home life more convenient and easier.

•Remote Control with Timer and Schedule of the smart plug from anywhere. All Qlite smart plugs can be combined in one group, so you can switch/on/off different devices with one click.

•Real time status display on the Qlite. Home app.